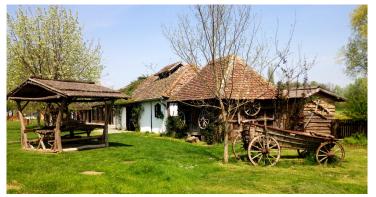

- Outdoors complex, suitable for organizing seminars, workshops, team buildings etc.
- Meals can be served both outdoors and indoors

   in a restaurant that can be used for smaller conferences, seminars, workshops, educations and similar. Maximum number of participants with seating set up is 100.
- Technical equipment and support organized by the agency.
- Possibility of organizing art workshops at the estate, learning old crafts, gastronomy workshops, sports activities.
- Additional features include activities such as a boat ride and farm exploring.
- Recommended for groups from 30 to 100 people.

## WHERE WE ARE TAKING YOU

87km outside of Belgrade

Open space

Outdoors and indoors restaurant

Boat ride, farm

Recommended for groups from 30 to 100 people

FOGG TRAVEL CLUB, Krunska 24, Belgrade (+381) 11 33 44 080, 32 44 22 goserbia@fogg.rs Licence OTP 61/2020