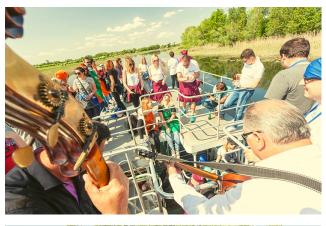

- Outdoors complex, suitable for organizing seminars, workshops, team buildings etc.
- Meals can be served both outdoors and indoors

   in a restaurant that can be used for smaller conferences, seminars, workshops, educations and similar. Maximum number of participants with seating set up is 100.
- Technical equipment and support organized by the agency.
- Possibility of organizing art workshops at the estate, learning old crafts, gastronomy workshops, sports activities.
- Additional features include activities such as a boat ride and farm exploring.
- Recommended for groups from 30 to 100 people.

## WHERE WE ARE TAKING YOU

87km outside of Belgrade

Open space

Outdoors and indoors restaurant

Boat ride, farm

Recommended for groups from 30 to 100 people

FOGG TRAVEL CLUB, Krunska 24, Belgrade (+381) 11 33 44 080, 32 44 22 goserbia@fogg.rs Licence OTP 61/2020