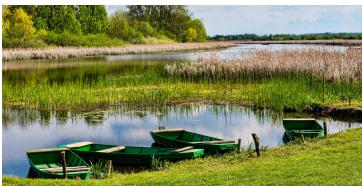

- Outdoors complex, suitable for organizing seminars, workshops, team buildings etc.
- Meals can be served both outdoors and indoors

   in a restaurant that can be used for smaller conferences, seminars, workshops, educations and similar. Maximum number of participants with seating set up is 100.
- Technical equipment and support organized by the agency.
- Possibility of organizing art workshops at the estate, learning old crafts, gastronomy workshops, sports activities.
- Additional features include activities such as a boat ride and farm exploring.
- Recommended for groups from 30 to 100 people.

## WHERE WE ARE TAKING YOU

87km outside of Belgrade

Open space

Outdoors and indoors restaurant

Boat ride, farm

Recommended for groups from 30 to 100 people

FOGG TRAVEL CLUB, Krunska 24, Belgrade (+381) 11 33 44 080, 32 44 22 goserbia@fogg.rs Licence OTP 61/2020